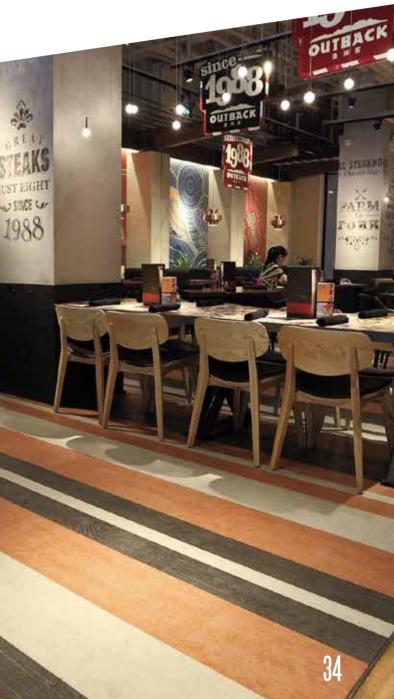

## Formula 1 World Championship in CHINA

The Novalis professional planning and design team creatively installed 6,000 m<sup>2</sup> of our Impression Series LVT in the VIP corridor with red, black and white colors that symbolize Formula 1 racing. This new resilient LVT is durable and easy to maintain. The correct adhesive, it can endure the semi - outdoor environment, and perfectly matches our company's commitment.