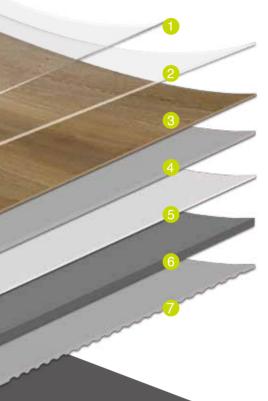

## 1 PU Coating

excellent stain, abrasion and fade resistance with anti-bacterial effect, easy to maintain and no need to wax

### 2 Transparent Wear Layer

extremely durable with high vinyl wear layer

## **3** Printed Layer

this design layer gives the floor its unique pattern and color

### 4 Middle Layer

high performance vinyl layer that provides extra stability and durability to the product

- **6** Glass Fiber (for Clic and Loose Lay only) minimizes the expansion and contraction of the product under extreme temperature
- 6 Backing layer
- vinyl backing, high resistance to pressure and eco friendly performance
- 7 Anti Anti Layer (for Loose Lay only) allows the product to be installed without the adhesive and to be easily removed and replaced