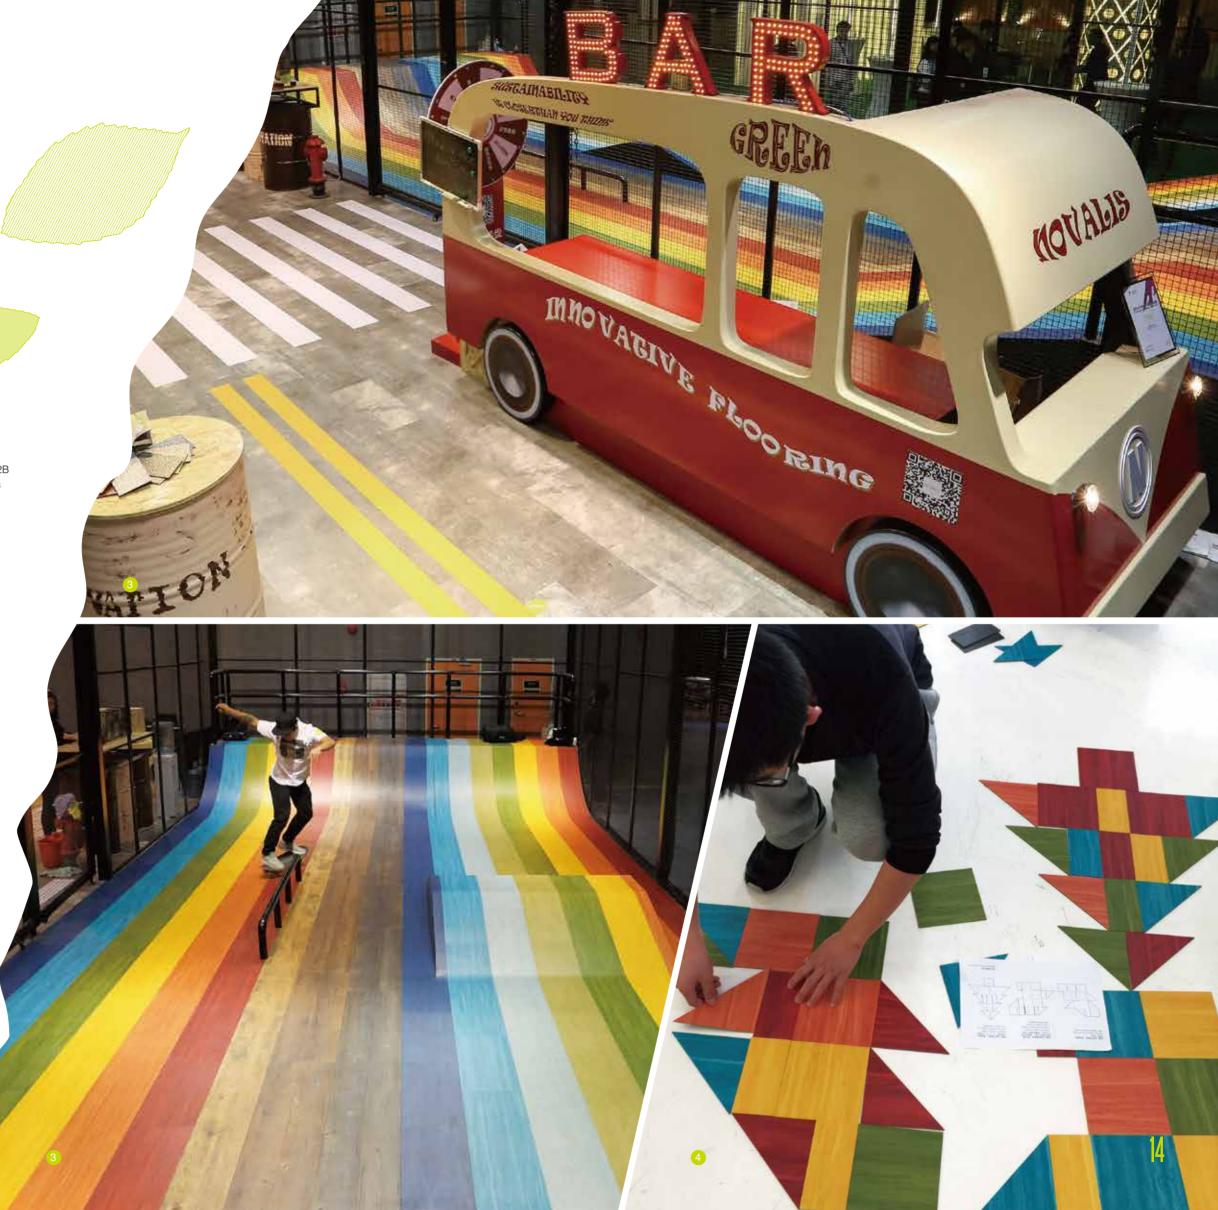

## **6** Guangzhou Design Week

For 9 years, Guangzhou Design Week has been the annual B2B Expo influencing over one million building professionals across China and is known every year as the "largest anticommercial activity in the Chinese design industry ovalis Innovative Flooring was honored at Guangzhou Design Week in Guangzhou, a Chinese city of almost 12 million people. Novalis received the Kapok Award for its AVA® Commercial LVT. Over 1,000 products competed for the award during the Dec. 3 - 5 event. The attention of this display for Novalis new AVA® product with a skateboard course right in the booth attracted hundreds of visitors to watch athletes showcase the beauty and demonstrate the durability of AVA®. Both AVA SNSE®, a bold color tile line aimed at the education and healthcare markets and AVA DSGN®, planks for the corporate, retail and hospitality sectors, were used to create the course.