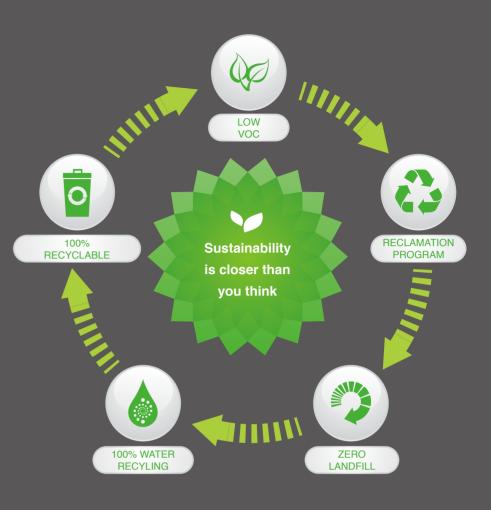

# Sustainability is closer than you think

Since its beginning, Novalis has made sustainability a priority. Nove the oduces healthy and environmentally responsible flooring, with zero waste - Dandfill production and zero waste water to minimize pollution. In the production process waste water and waste production is 100% recycled. With the implementation of low-carbon production, Novalis manufacturing has decreased 78% of steam consumption, and uses 100% natural gas, the cleanest fossil fuel energy available in the world today. Over 85% of Novalis raw materials are sourced within 800km of our factory; with the goal of 100% by 2017.

In 2015, Floor Cove Weekly recognized Novalis with two awards in two different categories: Best Green Pinnacle and Green Promotion, from GreenStep Asia Awards at Domotex Asia.

Additionally, Novalis products have achieved the world's most stringent air quality standards: FloorScore® Certification and DiBt Certification. All floors have been tested strictly for E0 - E1 grade of formaldehyde and low VOC. Novalis flooring is not only in compliance with indoor air emissions criteria, but also in the contribution of LEEDs points for green building materials. Novalis luxury vinyl flooring is 100% recyclable. After the products' useful life, it can be fully recycled to make LVT, without downgrading the quality of the product.