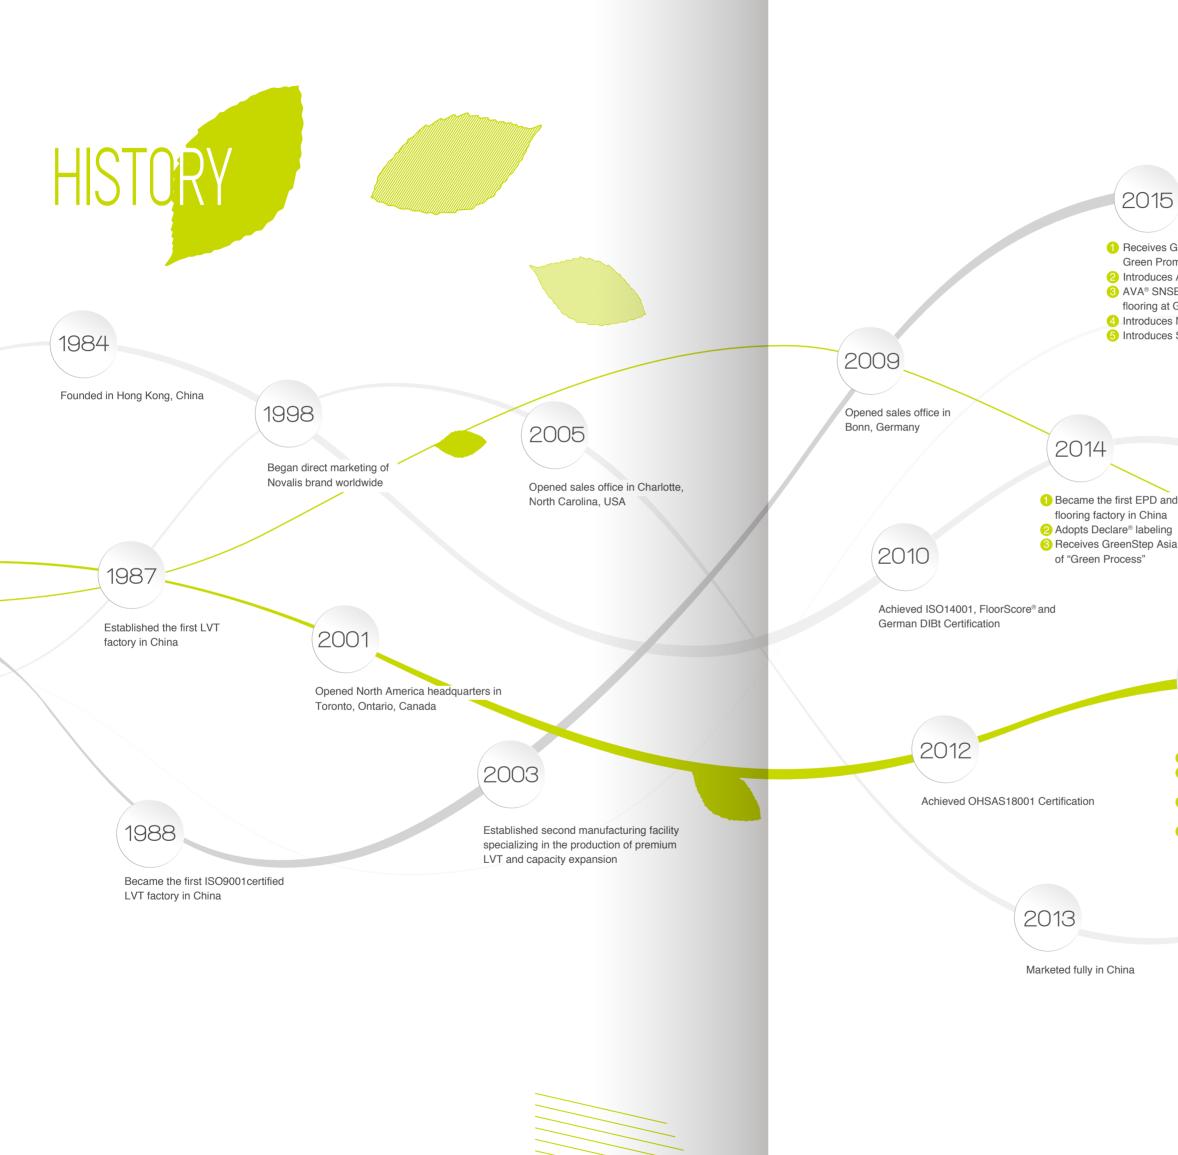

Novalis Innovative Flooring is an industry leader in the design and manufacturing of sustainable and innovative Luxury Vinyl Tile (LVT). With over 30 years of experience, we have developed a variety of designs and products that have won numerous awards and have set the global benchmark in LVT quality and performance. Established in 1984, Novalis has grown worldwide with sales offices and distribution partners in North America, Europe, Asia Pacific, and Africa.

# SUSTAINABILITY

Dr. Z.L. Wu, the founder of Novalis Innovative Flooring, saw an alternative to the consumption of natural raw materials in the production of flooring by making Luxury Vinyl Tile. He recognized that the time was right for this versatile alternative flooring to be manufactured cost efficiently in China. Shortly after he did his own research and development, Dr. Wu established the first LVT factory in China in 1987. A new chapter in Chinese manufacturing was born.

Since its beginning, Novalis has made sustainability a priority. Nove the oduces healthy and environmentally responsible flooring, with zero waste - Dandfill production and zero waste water to minimize pollution. In the production process waste water and waste production is 100% recycled. With the implementation of low-carbon production, Novalis manufacturing has decreased 78% of steam consumption, and uses 100% natural gas, the cleanest fossil fuel energy available in the world today. Over 85% of Novalis raw materials are sourced within 800km of our factory; with the goal of 100% by 2017.