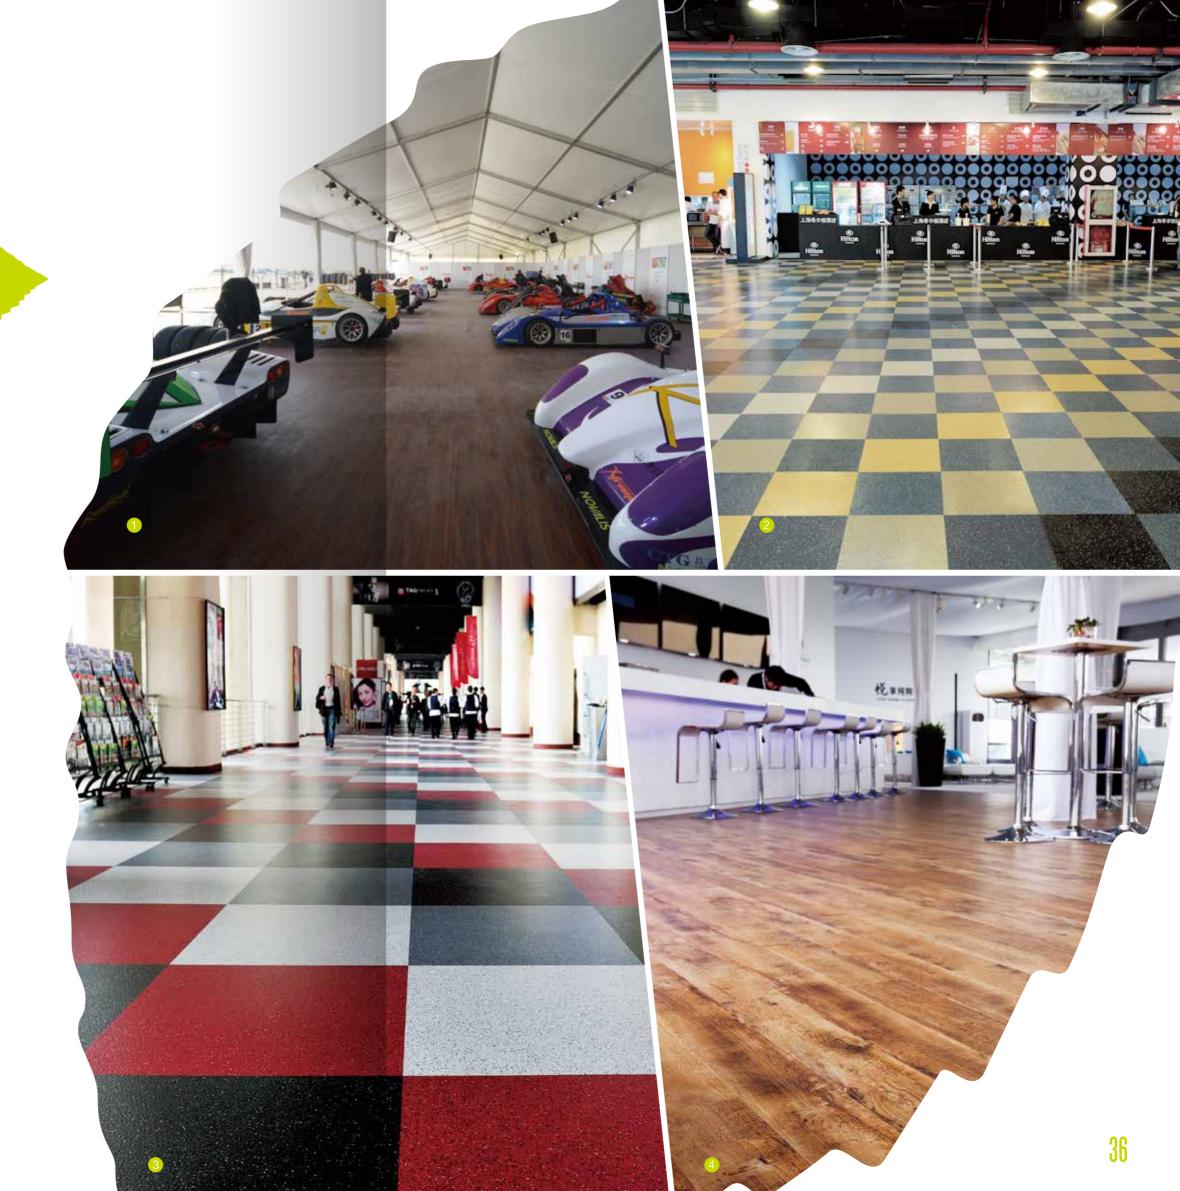

### Shanghai Rolex Tennis Masters

Since 2010, Novalis has been a proud sponsor for the Shanghai Rolex Tennis Masters, a Masters ATP 1000 event, at Shanghai Qi Zhong Tennis Center. We provided 4,620m<sup>2</sup> of VIP Hospitability and Retail area with our LVT that are mix - and tch stones and wood decorative patterns this highlighting the color and dynamics of this sporting event.

## Formula 1 World Championship in CHINA

The Novalis professional planning and design team creatively installed 6,000 m<sup>2</sup> of our Impression Series LVT in the VIP corridor with red, black and white colors that symbolize Formula 1 racing. This new resilient LVT is durable and easy to maintain. The correct adhesive, it can endure the semi - outdoor environment, and perfectly matches our company's commitment.